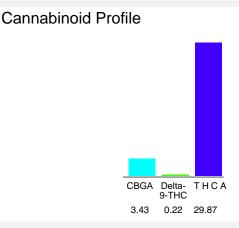

## Chromatogram

Cannabinoid Profile by HPLC

| Cannabinoid          | % wt  | mg/g  |
|----------------------|-------|-------|
| CBGA                 | 3.43  | 34.3  |
| Delta-9-THC          | 0.22  | 2.2   |
| THCA                 | 29.87 | 298.7 |
| Total Cannabinoids   | 33.52 | 335.2 |
| Calculated CBD Yield | 0.00  | 0.00  |