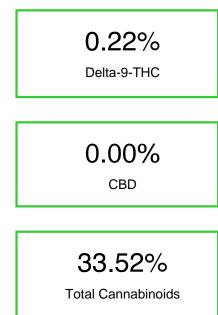

## Chromatogram

Cannabinoid Profile by HPLC

| Cannabinoid          | % wt  | mg/g  |
|----------------------|-------|-------|
| CBGA                 | 3.43  | 34.3  |
| Delta-9-THC          | 0.22  | 2.2   |
| THCA                 | 29.87 | 298.7 |
| Total Cannabinoids   | 33.52 | 335.2 |
| Calculated CBD Yield | 0.00  | 0.00  |