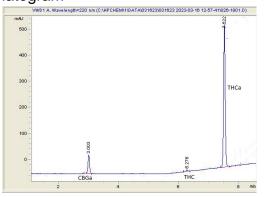

## Chromatogram

Cannabinoid Profile by HPLC

| Cannabinoid          | % wt  | mg/g  |
|----------------------|-------|-------|
| CBGA                 | 3.43  | 34.3  |
| Delta-9-THC          | 0.22  | 2.2   |
| THCA                 | 29.87 | 298.7 |
| Total Cannabinoids   | 33.52 | 335.2 |
| Calculated CBD Yield | 0.00  | 0.00  |