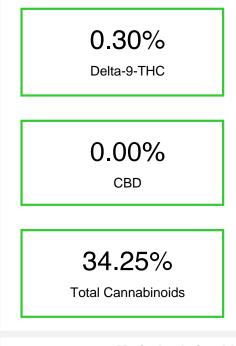

## Chromatogram

% wt

0.06

1.96

0.1

0.30

31.83

34.25

Cannabinoid

Delta-9-THC

**Total Cannabinoids** 

CBDA

CBGA

CBG

THCA