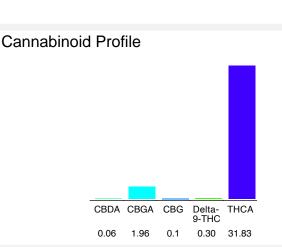

## Chromatogram

% wt

0.06

1.96

0.1

0.30

31.83

34.25

Cannabinoid

Delta-9-THC

**Total Cannabinoids** 

CBDA

CBGA

CBG

THCA