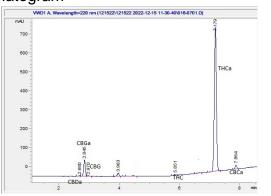

## Chromatogram

% wt

0.06

1.96

0.1

0.30

31.83

34.25

Cannabinoid

Delta-9-THC

**Total Cannabinoids** 

CBDA

CBGA

CBG

THCA