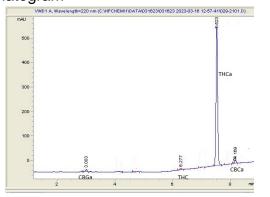

# **Marin Analytics**

# **Analysis Report**

### Sample

XXX Og THC-A Hemp

Sample Submitted: 04-22-2024; Report Date: 04-24-2024

## XXX Og THC-A Hemp

Plant Material: Flower

### Chromatogram



#### Cannabinoid Profile



### Cannabinoid Profile by HPLC

0.24%

Delta-9-THC

0.00%

**CBD** 

29.49%

**Total Cannabinoids** 

| Cannabinoid          | % wt  | mg/g  |
|----------------------|-------|-------|
| CBGA                 | 0.53  | 5.3   |
| Delta-9-THC          | 0.24  | 2.4   |
| THCA                 | 28.72 | 287.2 |
| Total Cannabinoids   | 29.49 | 294.9 |
| Calculated CBD Yield | 0.00  | 0.00  |

Calculated Maximum CBD Yield = CBD + 0.877 \* CBDA

Marin Analytics, LLC

250 Bel Marin Keys Blvd, Suite D4 Novato, CA 94949

415-936-6477 / sarabiancalana1@gmail.com

Sara Biancalana

Chief Scientist

This sample has been tested by Marin Analytics, LLC using valid testing methodologies and a quality system. Values reported relate only to the sample tested. Marin Analytics, LL