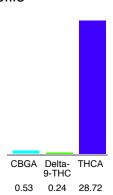

### Cannabinoid Profile by HPLC

0.24%

Delta-9-THC

0.00%

**CBD** 

29.49%

**Total Cannabinoids** 

| Cannabinoid          | % wt  | mg/g  |
|----------------------|-------|-------|
| CBGA                 | 0.53  | 5.3   |
| Delta-9-THC          | 0.24  | 2.4   |
| THCA                 | 28.72 | 287.2 |
| Total Cannabinoids   | 29.49 | 294.9 |
| Calculated CBD Yield | 0.00  | 0.00  |