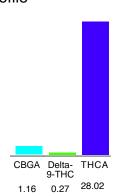

### Cannabinoid Profile by HPLC

0.27%

Delta-9-THC

0.00%

CBD

| Cannabinoid          | % wt  | mg/g  |
|----------------------|-------|-------|
| CBGA                 | 1.16  | 11.6  |
| Delta-9-THC          | 0.27  | 2.7   |
| THCA                 | 28.02 | 280.2 |
| Total Cannabinoids   | 29.45 | 294.5 |
| Calculated CBD Yield | 0.00  | 0.00  |