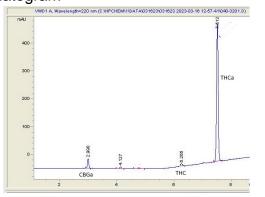

#### Chromatogram

### Cannabinoid Profile by HPLC

0.27%

Delta-9-THC

0.00%

CBD

| Cannabinoid          | % wt  | mg/g  |
|----------------------|-------|-------|
| CBGA                 | 1.16  | 11.6  |
| Delta-9-THC          | 0.27  | 2.7   |
| THCA                 | 28.02 | 280.2 |
| Total Cannabinoids   | 29.45 | 294.5 |
| Calculated CBD Yield | 0.00  | 0.00  |