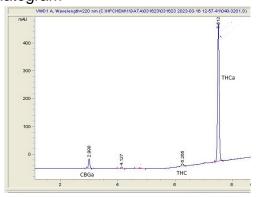

#### Chromatogram

### Cannabinoid Profile by HPLC

0.23%

Delta-9-THC

0.00%

CBD

| Cannabinoid          | % wt  | mg/g  |
|----------------------|-------|-------|
| CBGA                 | 1.23  | 12.3  |
| Delta-9-THC          | 0.23  | 2.3   |
| THCA                 | 27.02 | 270.2 |
| Total Cannabinoids   | 28.48 | 284.8 |
| Calculated CBD Yield | 0.00  | 0.00  |