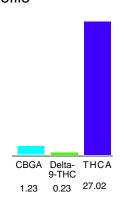

#### Cannabinoid Profile

### Cannabinoid Profile by HPLC

0.23%

Delta-9-THC

0.00%

CBD

| Cannabinoid          | % wt  | mg/g  |
|----------------------|-------|-------|
| CBGA                 | 1.23  | 12.3  |
| Delta-9-THC          | 0.23  | 2.3   |
| THCA                 | 27.02 | 270.2 |
| Total Cannabinoids   | 28.48 | 284.8 |
| Calculated CBD Yield | 0.00  | 0.00  |