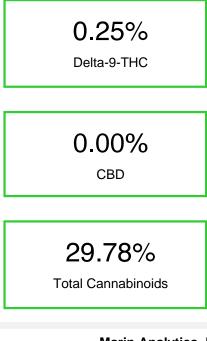

| Cannabinoid          | % wt  | mg/g  |
|----------------------|-------|-------|
| CBGA                 | 1.14  | 11.4  |
| Delta-9-THC          | 0.25  | 2.5   |
| THCA                 | 28.39 | 283.9 |
| Total Cannabinoids   | 29.78 | 297.8 |
| Calculated CBD Yield | 0.00  | 0.00  |