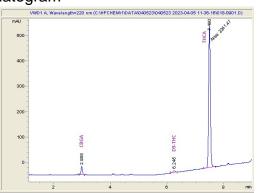

#### Chromatogram

| Cannabinoid          | % wt  | mg/g  |
|----------------------|-------|-------|
| CBGA                 | 1.14  | 11.4  |
| Delta-9-THC          | 0.25  | 2.5   |
| THCA                 | 28.39 | 283.9 |
| Total Cannabinoids   | 29.78 | 297.8 |
| Calculated CBD Yield | 0.00  | 0.00  |