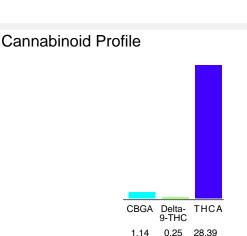

#### Cannabinoid Profile by HPLC

Marin Analytics, LLC 250 Bel Marin Keys Blvd, Suite D4 Novato, CA 94949 415-936-6477 / sarabiancalana1@gmail.com

Chief Scientist

This sample has been tested by Marin Analytics, LLC using valid testing methodologies and a quality system. Values reported relate only to the sample tested. Marin Analytics, LLC makes no claims as to the efficacy, safety or other risks associated with any detected or non-detected levels of any compounds reported herein. This Certificate shall not be reproduced except in full, without the written approval of Marin Analytics, LLC. Copyrigt 2022 Marin Analytics, LLC All Rights Reserved.

| Cannabinoid          | % wt  | mg/g  |
|----------------------|-------|-------|
| CBGA                 | 1.14  | 11.4  |
| Delta-9-THC          | 0.25  | 2.5   |
| THCA                 | 28.39 | 283.9 |
| Total Cannabinoids   | 29.78 | 297.8 |
| Calculated CBD Yield | 0.00  | 0.00  |