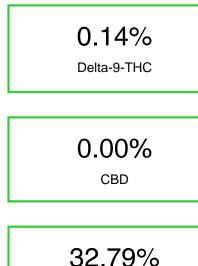

#### Chromatogram

Cannabinoid Profile by HPLC

**Total Cannabinoids** 

| Cannabinoid          | % wt  | mg/g  |
|----------------------|-------|-------|
| CBGA                 | 2.64  | 26.4  |
| Delta-9-THC          | 0.14  | 1.4   |
| THCA                 | 30.01 | 300.1 |
| Total Cannabinoids   | 32.79 | 327.9 |
| Calculated CBD Yield | 0.00  | 0.00  |