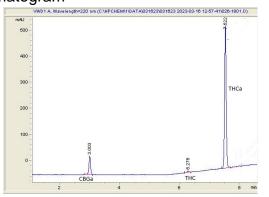

#### Chromatogram

Cannabinoid Profile by HPLC

**Total Cannabinoids** 

| Cannabinoid          | % wt  | mg/g  |
|----------------------|-------|-------|
| CBGA                 | 2.64  | 26.4  |
| Delta-9-THC          | 0.14  | 1.4   |
| THCA                 | 30.01 | 300.1 |
| Total Cannabinoids   | 32.79 | 327.9 |
| Calculated CBD Yield | 0.00  | 0.00  |