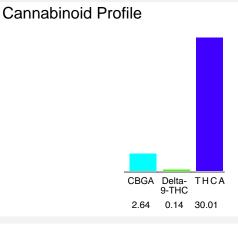

#### Chromatogram

Cannabinoid Profile by HPLC

**Total Cannabinoids** 

| Cannabinoid          | % wt  | mg/g  |
|----------------------|-------|-------|
| CBGA                 | 2.64  | 26.4  |
| Delta-9-THC          | 0.14  | 1.4   |
| THCA                 | 30.01 | 300.1 |
| Total Cannabinoids   | 32.79 | 327.9 |
| Calculated CBD Yield | 0.00  | 0.00  |