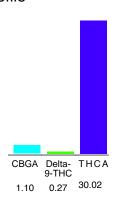

#### Cannabinoid Profile

#### Cannabinoid Profile by HPLC

0.27%

Delta-9-THC

0.00%

CBD

| Cannabinoid          | % wt  | mg/g  |
|----------------------|-------|-------|
| CBGA                 | 1.10  | 11.0  |
| Delta-9-THC          | 0.27  | 2.7   |
| THCA                 | 30.02 | 300.2 |
| Total Cannabinoids   | 31.39 | 313.9 |
| Calculated CBD Yield | 0.00  | 0.00  |