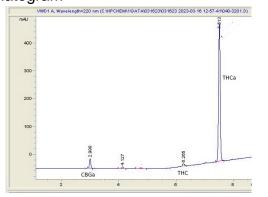

# **Marin Analytics**

# **Analysis Report**

## Sample |

Wedding Crashers THC-A Hemp

Sample Submitted: 02-16-2024; Report Date: 02-16-2024

### Wedding Crashers THC-A Hemp

Plant Material: Flower

#### Chromatogram



#### Cannabinoid Profile



#### Cannabinoid Profile by HPLC

0.27%

Delta-9-THC

0.00%

CBD

| Cannabinoid          | % wt  | mg/g  |
|----------------------|-------|-------|
| CBGA                 | 1.10  | 11.0  |
| Delta-9-THC          | 0.27  | 2.7   |
| THCA                 | 30.02 | 300.2 |
| Total Cannabinoids   | 31.39 | 313.9 |
| Calculated CBD Yield | 0.00  | 0.00  |

Calculated Maximum CBD Yield = CBD + 0.877 \* CBDA

31.39%

**Total Cannabinoids** 

### Marin Analytics, LLC

250 Bel Marin Keys Blvd, Suite D4 Novato, CA 94949

415-936-6477 / sarabiancalana1@gmail.com

Sara Biancalca
Sara Biancalca
Chief Scientist

This sample has been tested by Marin Analytics, LLC using valid testing methodologies and a quality system. Values reported relate only to the sample tested. Marin