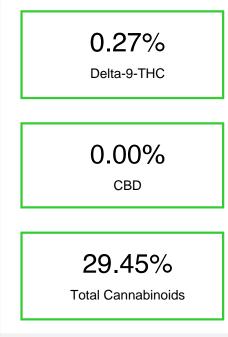

#### Cannabinoid Profile by HPLC

Cannabinoid % wt mg/g CBGA 1.16 11.6 Delta-9-THC 0.27 2.7 THCA 28.02 280.2 **Total Cannabinoids** 29.45 294.5 **Calculated CBD Yield** 0.00 0.00

Calculated Maximum CBD Yield = CBD + 0.877 \* CBDA