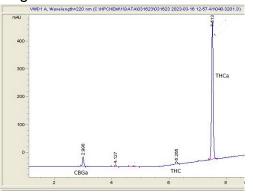

#### Chromatogram

#### Cannabinoid Profile by HPLC

Cannabinoid % wt mg/g CBGA 1.16 11.6 Delta-9-THC 0.27 2.7 THCA 28.02 280.2 **Total Cannabinoids** 29.45 294.5 **Calculated CBD Yield** 0.00 0.00

Calculated Maximum CBD Yield = CBD + 0.877 \* CBDA