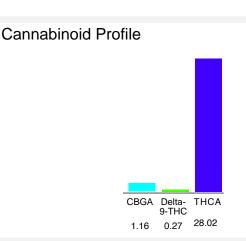

#### Cannabinoid Profile by HPLC

Cannabinoid % wt mg/g CBGA 1.16 11.6 Delta-9-THC 0.27 2.7 THCA 28.02 280.2 **Total Cannabinoids** 29.45 294.5 **Calculated CBD Yield** 0.00 0.00

Calculated Maximum CBD Yield = CBD + 0.877 \* CBDA