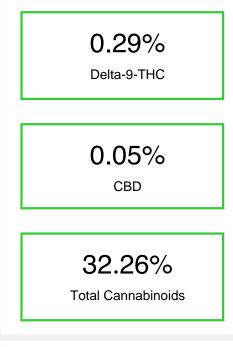

### Cannabinoid Profile by HPLC

Cannabinoid mg/g % wt CBDA 0.05 0.51 CBGA 0.71 7.10 Delta-9-THC 0.29 2.92 CBC 0.17 1.72 THCA 31.72 317.21 **Total Cannabinoids** 322.6 32.26 Calculated Delta-9-THC Yield 32.68 326.81 Calculated CBD Yield 0.12 1.24 Calculated Maximum Delta-9-THC Yield = Delta-9-THC + 0.877 \* THCA Calculated Maximum CBD Yield = CBD + 0.877 \* CBDA