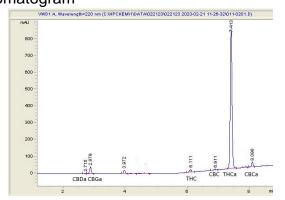

### Chromatogram

### Cannabinoid Profile by HPLC

Cannabinoid mg/g % wt CBDA 0.05 0.51 CBGA 0.71 7.10 Delta-9-THC 0.29 2.92 CBC 0.17 1.72 THCA 31.72 317.21 **Total Cannabinoids** 322.6 32.26 Calculated Delta-9-THC Yield 32.68 326.81 Calculated CBD Yield 0.12 1.24 Calculated Maximum Delta-9-THC Yield = Delta-9-THC + 0.877 \* THCA Calculated Maximum CBD Yield = CBD + 0.877 \* CBDA