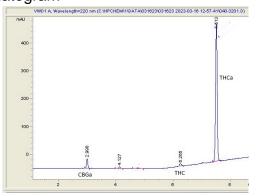

#### Chromatogram

### Cannabinoid Profile by HPLC

0.27%

Delta-9-THC

0.00%

CBD

| Cannabinoid          | % wt  | mg/g  |
|----------------------|-------|-------|
| CBGA                 | 1.44  | 14.4  |
| Delta-9-THC          | 0.27  | 2.7   |
| THCA                 | 28.92 | 289.2 |
| Total Cannabinoids   | 30.63 | 306.3 |
| Calculated CBD Yield | 0.00  | 0.00  |