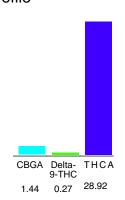

#### Cannabinoid Profile

### Cannabinoid Profile by HPLC

0.27%

Delta-9-THC

0.00%

CBD

| Cannabinoid          | % wt  | mg/g  |
|----------------------|-------|-------|
| CBGA                 | 1.44  | 14.4  |
| Delta-9-THC          | 0.27  | 2.7   |
| THCA                 | 28.92 | 289.2 |
| Total Cannabinoids   | 30.63 | 306.3 |
| Calculated CBD Yield | 0.00  | 0.00  |