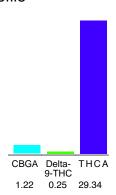

#### Cannabinoid Profile

#### Cannabinoid Profile by HPLC

0.25%

Delta-9-THC

0.00%

**CBD** 

| Cannabinoid          | % wt  | mg/g  |
|----------------------|-------|-------|
| CBGA                 | 1.22  | 12.2  |
| Delta-9-THC          | 0.25  | 2.5   |
| THCA                 | 29.34 | 293.4 |
| Total Cannabinoids   | 30.81 | 308.1 |
| Calculated CBD Yield | 0.00  | 0.00  |