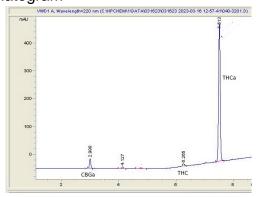

#### Chromatogram

#### Cannabinoid Profile by HPLC

0.25%

Delta-9-THC

0.00%

**CBD** 

| Cannabinoid          | % wt  | mg/g  |
|----------------------|-------|-------|
| CBGA                 | 1.22  | 12.2  |
| Delta-9-THC          | 0.25  | 2.5   |
| THCA                 | 29.34 | 293.4 |
| Total Cannabinoids   | 30.81 | 308.1 |
| Calculated CBD Yield | 0.00  | 0.00  |