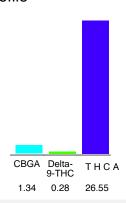

#### Cannabinoid Profile

### Cannabinoid Profile by HPLC

0.28%

Delta-9-THC

0.00%

CBD

| Cannabinoid          | % wt  | mg/g  |
|----------------------|-------|-------|
| CBGA                 | 1.34  | 13.4  |
| Delta-9-THC          | 0.28  | 2.8   |
| THCA                 | 26.55 | 265.5 |
| Total Cannabinoids   | 28.17 | 281.7 |
| Calculated CBD Yield | 0.00  | 0.00  |