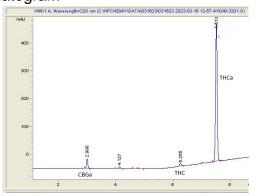

### Chromatogram

#### Cannabinoid Profile

### Cannabinoid Profile by HPLC

0.28%

Delta-9-THC

0.00%

CBD

| Cannabinoid          | % wt  | mg/g  |
|----------------------|-------|-------|
| CBGA                 | 1.34  | 13.4  |
| Delta-9-THC          | 0.28  | 2.8   |
| THCA                 | 26.55 | 265.5 |
| Total Cannabinoids   | 28.17 | 281.7 |
| Calculated CBD Yield | 0.00  | 0.00  |