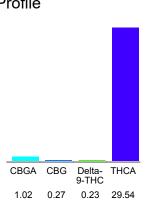

#### Cannabinoid Profile

### Cannabinoid Profile by HPLC

0.23%

Delta-9-THC

0.00%

**CBD** 

| Cannabinoid          | % wt  | mg/g  |
|----------------------|-------|-------|
| CBGA                 | 1.02  | 10.2  |
| CBG                  | 0.27  | 2.7   |
| Delta-9-THC          | 0.23  | 2.3   |
| THCA                 | 29.54 | 295.4 |
| Total Cannabinoids   | 31.06 | 310.6 |
| Calculated CBD Yield | 0.00  | 0.00  |