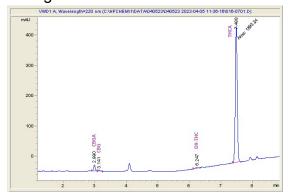

# **Marin Analytics**

## **Analysis Report**

## Sample

Super Lemon Haze THCa Hemp Flower

Sample Submitted: 03-13-2024; Report Date: 03-16-2024

## Super Lemon Haze THCa Hemp Flower

Plant Material: Flower

### Chromatogram



#### Cannabinoid Profile



### Cannabinoid Profile by HPLC

0.23%

Delta-9-THC

0.00%

**CBD** 

| Cannabinoid          | % wt  | mg/g  |
|----------------------|-------|-------|
| CBGA                 | 1.02  | 10.2  |
| CBG                  | 0.27  | 2.7   |
| Delta-9-THC          | 0.23  | 2.3   |
| THCA                 | 29.54 | 295.4 |
| Total Cannabinoids   | 31.06 | 310.6 |
| Calculated CBD Yield | 0.00  | 0.00  |

Calculated Maximum CBD Yield = CBD + 0.877 \* CBDA

31.06%

**Total Cannabinoids** 

Marin Analytics, LLC 250 Bel Marin Keys Blvd, Suite D4 Novato, CA 94949

415-936-6477 / sarabiancalana1@gmail.com

Sara Biancalana
Chief Scientist

This sample has been tested by Marin Analytics, LLC using valid testing methodologies and a quality system. Values reported relate only to