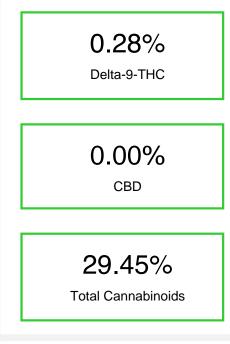

#### Cannabinoid Profile by HPLC

Cannabinoid % wt mg/g CBGA 1.15 11.5 Delta-9-THC 0.28 2.8 THCA 28.02 280.2 **Total Cannabinoids** 29.45 294.5 **Calculated CBD Yield** 0.00 0.00

Calculated Maximum CBD Yield = CBD + 0.877 \* CBDA