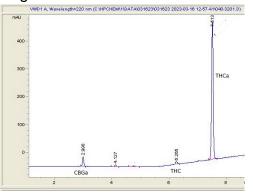

#### Chromatogram

#### Cannabinoid Profile by HPLC

Cannabinoid % wt mg/g CBGA 1.15 11.5 Delta-9-THC 0.28 2.8 THCA 28.02 280.2 **Total Cannabinoids** 29.45 294.5 **Calculated CBD Yield** 0.00 0.00

Calculated Maximum CBD Yield = CBD + 0.877 \* CBDA