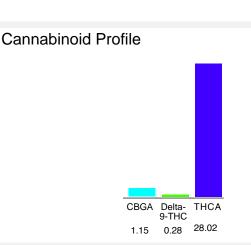

#### Cannabinoid Profile by HPLC

Cannabinoid % wt mg/g CBGA 1.15 11.5 Delta-9-THC 0.28 2.8 THCA 28.02 280.2 **Total Cannabinoids** 29.45 294.5 **Calculated CBD Yield** 0.00 0.00

Calculated Maximum CBD Yield = CBD + 0.877 \* CBDA