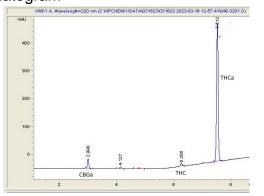

#### Chromatogram

#### Cannabinoid Profile by HPLC

0.27%

Delta-9-THC

 CBGA
 1.21
 12.1

 Delta-9-THC
 0.27
 2.7

 THCA
 29.73
 297.3

 Total Cannabinoids
 31.21
 312.1

 Calculated CBD Yield
 0.00
 0.00