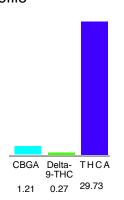

#### Cannabinoid Profile

% wt

mg/g

#### Cannabinoid Profile by HPLC

0.27%

Delta-9-THC

 CBGA
 1.21
 12.1

 Delta-9-THC
 0.27
 2.7

 THCA
 29.73
 297.3

 Total Cannabinoids
 31.21
 312.1

 Calculated CBD Yield
 0.00
 0.00