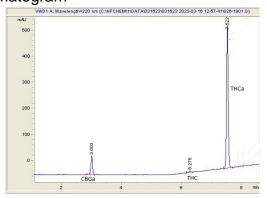

#### Chromatogram

### Cannabinoid Profile by HPLC

0.21%

Delta-9-THC

0.00%

CBD

| Cannabinoid          | % wt  | mg/g  |
|----------------------|-------|-------|
| CBGA                 | 2.73  | 27.3  |
| Delta-9-THC          | 0.21  | 2.1   |
| THCA                 | 30.14 | 301.4 |
| Total Cannabinoids   | 33.08 | 330.8 |
| Calculated CBD Yield | 0.00  | 0.00  |