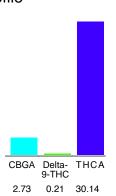

#### Cannabinoid Profile

### Cannabinoid Profile by HPLC

0.21%

Delta-9-THC

0.00%

CBD

| Cannabinoid          | % wt  | mg/g  |
|----------------------|-------|-------|
| CBGA                 | 2.73  | 27.3  |
| Delta-9-THC          | 0.21  | 2.1   |
| THCA                 | 30.14 | 301.4 |
| Total Cannabinoids   | 33.08 | 330.8 |
| Calculated CBD Yield | 0.00  | 0.00  |