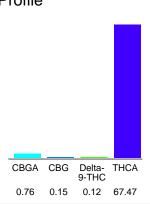

### Cannabinoid Profile

### Cannabinoid Profile by HPLC

0.12%

Delta-9-THC

0.00%

**CBD** 

| Cannabinoid          | % wt  | mg/g  |
|----------------------|-------|-------|
| CBGA                 | 0.76  | 7.6   |
| CBG                  | 0.15  | 1.5   |
| Delta-9-THC          | 0.12  | 1.2   |
| THCA                 | 67.47 | 674.7 |
| Total Cannabinoids   | 68.50 | 685.0 |
| Calculated CBD Yield | 0.00  | 0.00  |