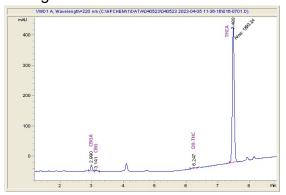

# **Marin Analytics**

# **Analysis Report**

## Happy Shaman

## Sample

Snow Dream THCa Hemp Flower

Batch/Lot #

Sample Submitted: 02-05-2024; Report Date: 02-07-2022

## Snow Dream THCa Hemp Flower

Plant Material: Flower

## Batch/Lot # |

#### Chromatogram



### Cannabinoid Profile



### Cannabinoid Profile by HPLC

0.12%

Delta-9-THC

0.00%

**CBD** 

| Cannabinoid          | % wt  | mg/g  |
|----------------------|-------|-------|
| CBGA                 | 0.76  | 7.6   |
| CBG                  | 0.15  | 1.5   |
| Delta-9-THC          | 0.12  | 1.2   |
| THCA                 | 67.47 | 674.7 |
| Total Cannabinoids   | 68.50 | 685.0 |
| Calculated CBD Yield | 0.00  | 0.00  |

Calculated Maximum CBD Yield = CBD + 0.877 \* CBDA

68.50%

**Total Cannabinoids** 

Marin Analytics, LLC 250 Bel Marin Keys Blvd, Suite D4 Novato, CA 94949

415-936-6477 / sarabiancalana1@gmail.com

Sara Biancalana

Chief Scientist

This sample has been tested by Marin Analytics, LLC using valid testing methodologies and a quality system. Values reported relate only to