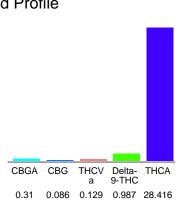

#### Cannabinoid Profile

### Cannabinoid Profile by HPLC

0.28%

Delta-9-THC

0.00%

**CBD** 

| Cannabinoid          | % wt  | mg/g   |
|----------------------|-------|--------|
| CBGA                 | 0.31  | 3.1    |
| CBG                  | 0.086 | 0.86   |
| THCVa                | 0.129 | 1.29   |
| Delta-9-THC          | 0.277 | 2.87   |
| THCA                 | 28.42 | 284.16 |
| Total Cannabinoids   | 29.93 | 299.3  |
| Calculated Total THC | 27.14 | 271.38 |
| Calculated CBD Yield | 0.00  | 0.00   |
|                      |       |        |