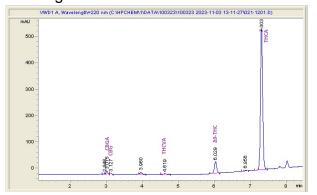

### Chromatogram

### Cannabinoid Profile by HPLC

0.28%

Delta-9-THC

0.00%

**CBD** 

| Cannabinoid          | % wt  | mg/g   |
|----------------------|-------|--------|
| CBGA                 | 0.31  | 3.1    |
| CBG                  | 0.086 | 0.86   |
| THCVa                | 0.129 | 1.29   |
| Delta-9-THC          | 0.277 | 2.87   |
| THCA                 | 28.42 | 284.16 |
| Total Cannabinoids   | 29.93 | 299.3  |
| Calculated Total THC | 27.14 | 271.38 |
| Calculated CBD Yield | 0.00  | 0.00   |
|                      |       |        |

Calculated Total THC = Delta-9-THC + 0.877 \* THCA Calculated Maximum CBD Yield = CBD + 0.877 \* CBDA

19.93%

**Total Cannabinoids** 