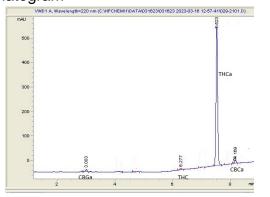

### Chromatogram

### Cannabinoid Profile by HPLC

0.23%

Delta-9-THC

0.00%

CBD

| Cannabinoid          | % wt  | mg/g  |
|----------------------|-------|-------|
| CBGA                 | 0.40  | 4.0   |
| Delta-9-THC          | 0.23  | 2.3   |
| THCA                 | 29.71 | 297.1 |
| Total Cannabinoids   | 30.34 | 303.4 |
| Calculated CBD Yield | 0.00  | 0.00  |