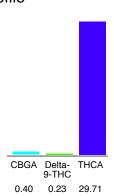

### Cannabinoid Profile by HPLC

0.23%

Delta-9-THC

0.00%

CBD

| Cannabinoid          | % wt  | mg/g  |
|----------------------|-------|-------|
| CBGA                 | 0.40  | 4.0   |
| Delta-9-THC          | 0.23  | 2.3   |
| THCA                 | 29.71 | 297.1 |
| Total Cannabinoids   | 30.34 | 303.4 |
| Calculated CBD Yield | 0.00  | 0.00  |