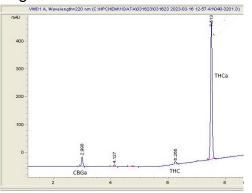

# Analysis Report

## Sample

Sherbangerz THC-A Hemp Sample Submitted: 05-21-2024; Report Date: 05-21-2024

## Sherbangerz THC-A Hemp

Plant Material: Flower

#### Chromatogram





#### Cannabinoid Profile by HPLC



Cannabinoid % wt mg/g CBGA 1.31 13.1 Delta-9-THC 0.27 2.7 THCA 28.02 280.2 **Total Cannabinoids** 29.60 296.0 **Calculated CBD Yield** 0.00 0.00

Calculated Maximum CBD Yield = CBD + 0.877 \* CBDA

Marin Analytics, LLC 250 Bel Marin Keys Blvd, Suite D4 Novato, CA 94949

415-936-6477 / sarabiancalana1@gmail.com

Dara Biancala

Sara Biancalana Chief Scientist

This sample has been tested by Marin Analytics, LLC using valid testing methodologies and a quality system. Values reported relate only to the sample tested. Marin Analytics, LLC makes no claims as to the efficacy, safety or other risks associated with any detected or non-detected levels of any compounds reported herein. This Certificate shall not be reproduced except in full, without the written