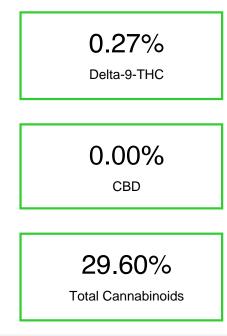

#### Cannabinoid Profile by HPLC

Cannabinoid % wt mg/g CBGA 1.31 13.1 Delta-9-THC 0.27 2.7 THCA 28.02 280.2 **Total Cannabinoids** 29.60 296.0 **Calculated CBD Yield** 0.00 0.00

Calculated Maximum CBD Yield = CBD + 0.877 \* CBDA