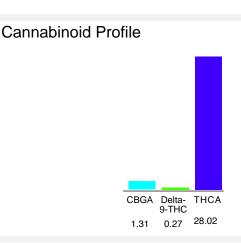

#### Cannabinoid Profile by HPLC

Cannabinoid % wt mg/g CBGA 1.31 13.1 Delta-9-THC 0.27 2.7 THCA 28.02 280.2 **Total Cannabinoids** 29.60 296.0 **Calculated CBD Yield** 0.00 0.00

Calculated Maximum CBD Yield = CBD + 0.877 \* CBDA