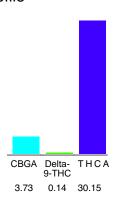

### Cannabinoid Profile by HPLC

0.14%

Delta-9-THC

0.00%

**CBD** 

| Cannabinoid          | % wt  | mg/g  |
|----------------------|-------|-------|
| CBGA                 | 3.73  | 37.3  |
| Delta-9-THC          | 0.14  | 1.4   |
| THCA                 | 30.15 | 301.5 |
| Total Cannabinoids   | 34.02 | 340.2 |
| Calculated CBD Yield | 0.00  | 0.00  |