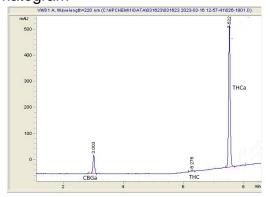

### Chromatogram

### Cannabinoid Profile by HPLC

0.14%

Delta-9-THC

0.00%

**CBD** 

| Cannabinoid          | % wt  | mg/g  |
|----------------------|-------|-------|
| CBGA                 | 3.73  | 37.3  |
| Delta-9-THC          | 0.14  | 1.4   |
| THCA                 | 30.15 | 301.5 |
| Total Cannabinoids   | 34.02 | 340.2 |
| Calculated CBD Yield | 0.00  | 0.00  |