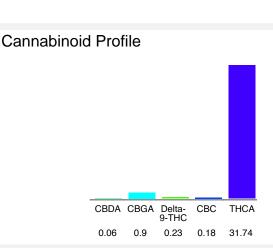

#### Cannabinoid Profile by HPLC

CBDA 0.06 0.6 CBGA 0.9 9.0 Delta-9-THC 0.23 2.3 CBC 0.18 1.8 THCA 31.74 317.4 **Total Cannabinoids** 33.11 331.1

Calculated Maximum Delta-9-THC Yield = Delta-9-THC + 0.877 \* THCA Calculated Maximum CBD Yield = CBD + 0.877 \* CBDA