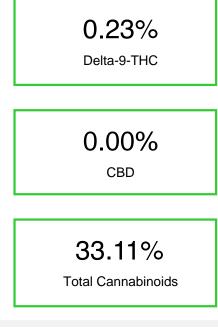

#### Cannabinoid Profile by HPLC

CBDA 0.06 0.6 CBGA 0.9 9.0 Delta-9-THC 0.23 2.3 CBC 0.18 1.8 THCA 31.74 317.4 **Total Cannabinoids** 33.11 331.1

Calculated Maximum Delta-9-THC Yield = Delta-9-THC + 0.877 \* THCA Calculated Maximum CBD Yield = CBD + 0.877 \* CBDA