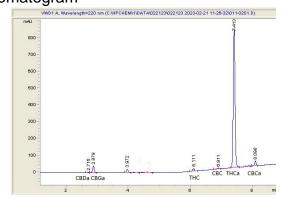

# **Marin Analytics**

## Analysis Report

### Sample

Shake Shack THCa Hemp Flower Sample Submitted: 08-26-2024; Report Date: 08-26-2024

% wt

mg/g

## Shake Shack THCa Hemp Flower

Plant Material: Flower

#### Chromatogram





#### Cannabinoid Profile by HPLC



CBDA 0.06 0.6 CBGA 0.9 9.0 Delta-9-THC 0.23 2.3 CBC 0.18 1.8 THCA 31.74 317.4 **Total Cannabinoids** 33.11 331.1

Calculated Maximum Delta-9-THC Yield = Delta-9-THC + 0.877 \* THCA Calculated Maximum CBD Yield = CBD + 0.877 \* CBDA

Marin Analytics, LLC 250 Bel Marin Keys Blvd, Suite D4 Novato, CA 94949

Sara Biancalo

415-936-6477 / sarabiancalana1@gmail.com

Sara Biancalana Chief Scientist

This sample has been tested by Marin Analytics, LLC using valid testing methodologies and a quality system. Values reported relate only to the sample tested. Marin Analytics, LLC makes no claims as to the efficacy, safety or other risks associated with any detected or non-detected levels of any compounds reported herein. This Certificate shall not be reproduced