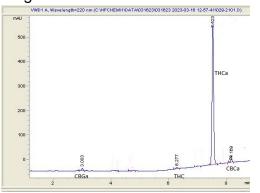

### Chromatogram

# Cannabinoid Profile

Cannabinoid Profile by HPLC

| Cannabinoid          | % wt  | mg/g  |
|----------------------|-------|-------|
| CBGA                 | 0.39  | 3.9   |
| Delta-9-THC          | 0.23  | 2.3   |
| THCA                 | 29.10 | 291.0 |
| Total Cannabinoids   | 29.72 | 297.2 |
| Calculated CBD Yield | 0.00  | 0.00  |