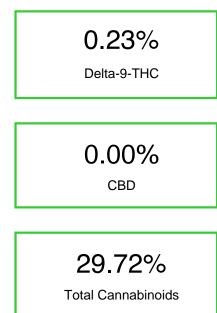

# Cannabinoid Profile

Cannabinoid Profile by HPLC

| Cannabinoid          | % wt  | mg/g  |
|----------------------|-------|-------|
| CBGA                 | 0.39  | 3.9   |
| Delta-9-THC          | 0.23  | 2.3   |
| THCA                 | 29.10 | 291.0 |
| Total Cannabinoids   | 29.72 | 297.2 |
| Calculated CBD Yield | 0.00  | 0.00  |