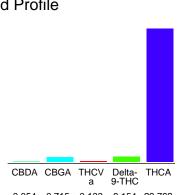

#### Cannabinoid Profile

0.054 0.715 0.133 0.154 29.763

### Cannabinoid Profile by HPLC

0.15%

Delta-9-THC

0.00%

**CBD** 

| Cannabinoid          | % wt  | mg/g   |
|----------------------|-------|--------|
| CBDA                 | 0.054 | 0.54   |
| CBGA                 | 0.715 | 7.15   |
| THCVa                | 0.133 | 1.33   |
| Delta-9-THC          | 0.154 | 1.54   |
| THCA                 | 29.76 | 297.63 |
| Total Cannabinoids   | 30.91 | 309.1  |
| Calculated Total THC | 28.08 | 280.79 |
| Calculated CBD Yield | 0.05  | 0.47   |
|                      |       |        |