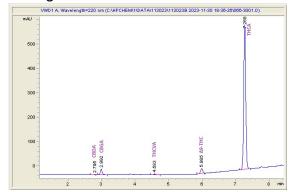

# Sample

## Purple Wedding Cake THCA Hemp Flower

Sample Submitted: 1-30-2024; Report Date: 02-06-2024

# Purple Wedding Cake THCA Hemp Flower

Plant Material: Hemp Flower

#### Chromatogram



#### Cannabinoid Profile



0.054 0.715 0.133 0.154 29.763

### Cannabinoid Profile by HPLC

0.15%

Delta-9-THC

0.00%

**CBD** 

| Cannabinoid          | % wt  | mg/g   |
|----------------------|-------|--------|
| CBDA                 | 0.054 | 0.54   |
| CBGA                 | 0.715 | 7.15   |
| THCVa                | 0.133 | 1.33   |
| Delta-9-THC          | 0.154 | 1.54   |
| THCA                 | 29.76 | 297.63 |
| Total Cannabinoids   | 30.91 | 309.1  |
| Calculated Total THC | 28.08 | 280.79 |
| Calculated CBD Yield | 0.05  | 0.47   |
|                      |       |        |

Calculated Total THC = Delta-9-THC + 0.877 \* THCA Calculated Maximum CBD Yield = CBD + 0.877 \* CBDA

30.91%

**Total Cannabinoids** 

Marin Analytics, LLC 250 Bel Marin Keys Blvd, Suite D4 Novato, CA 949