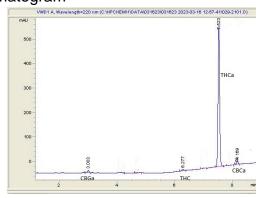

### Chromatogram

#### Cannabinoid Profile

### Cannabinoid Profile by HPLC

0.26%

Delta-9-THC

0.00%

**CBD** 

| Cannabinoid          | % wt  | mg/g  |
|----------------------|-------|-------|
| CBGA                 | 0.39  | 3.9   |
| Delta-9-THC          | 0.26  | 2.6   |
| THCA                 | 28.07 | 280.7 |
| Total Cannabinoids   | 28.72 | 287.2 |
| Calculated CBD Yield | 0.00  | 0.00  |