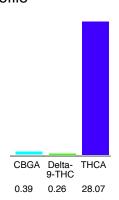

#### Cannabinoid Profile

### Cannabinoid Profile by HPLC

0.26%

Delta-9-THC

0.00%

**CBD** 

| Cannabinoid          | % wt  | mg/g  |
|----------------------|-------|-------|
| CBGA                 | 0.39  | 3.9   |
| Delta-9-THC          | 0.26  | 2.6   |
| THCA                 | 28.07 | 280.7 |
| Total Cannabinoids   | 28.72 | 287.2 |
| Calculated CBD Yield | 0.00  | 0.00  |