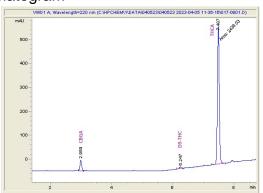

#### Chromatogram

#### Cannabinoid Profile by HPLC

0.42%

Delta-9-THC

0.00% **CBD** 

| Cannabinoid          | % wt  | mg/g  |
|----------------------|-------|-------|
| CBGA                 | 2.02  | 20.2  |
| Delta-9-THC          | 0.42  | 4.2   |
| THCA                 | 31.54 | 315.4 |
| Total Cannabinoids   | 33.98 | 339.8 |
| Calculated CBD Yield | 0.00  | 0.00  |