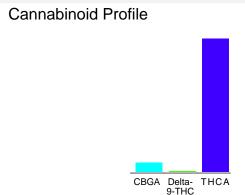

#### Cannabinoid Profile by HPLC

0.42%

Delta-9-THC

0.00% **CBD** 

| Cannabinoid          | % wt  | mg/g  |
|----------------------|-------|-------|
| CBGA                 | 2.02  | 20.2  |
| Delta-9-THC          | 0.42  | 4.2   |
| THCA                 | 31.54 | 315.4 |
| Total Cannabinoids   | 33.98 | 339.8 |
| Calculated CBD Yield | 0.00  | 0.00  |