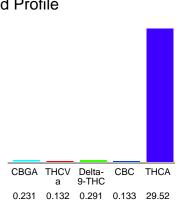

#### Cannabinoid Profile

## Cannabinoid Profile by HPLC

0.29%

Delta-9-THC

0.00%

**CBD** 

| Cannabinoid          | % wt  | mg/g   |
|----------------------|-------|--------|
| CBGA                 | 0.231 | 2.31   |
| THCVa                | 0.132 | 1.32   |
| Delta-9-THC          | 0.291 | 2.91   |
| CBC                  | 0.133 | 1.33   |
| THCA                 | 29.52 | 295.2  |
| Total Cannabinoids   | 30.31 | 303.1  |
| Calculated Total THC | 29.16 | 291.64 |
| Calculated CBD Yield | 0.00  | 0.00   |