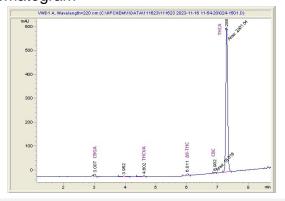

# Sample

### Purple AfGoo THCa Hemp Flower

Sample Submitted: 01-16-2024; Report Date: 01-17-2024

# Purple AfGoo THCa Hemp Flower

Plant Material: Hemp Flower

#### Chromatogram



#### Cannabinoid Profile



## Cannabinoid Profile by HPLC

0.29%

Delta-9-THC

0.00%

**CBD** 

| Cannabinoid          | % wt  | mg/g   |
|----------------------|-------|--------|
| CBGA                 | 0.231 | 2.31   |
| THCVa                | 0.132 | 1.32   |
| Delta-9-THC          | 0.291 | 2.91   |
| CBC                  | 0.133 | 1.33   |
| THCA                 | 29.52 | 295.2  |
| Total Cannabinoids   | 30.31 | 303.1  |
| Calculated Total THC | 29.16 | 291.64 |
| Calculated CBD Yield | 0.00  | 0.00   |

Calculated Total THC = Delta-9-THC + 0.877 \* THCA Calculated Maximum CBD Yield = CBD + 0.877 \* CBDA

30.31%

**Total Cannabinoids** 

Marin Analytics, LLC

250 Bel Marin Keys Blvd, Suite D4 Novato, CA 94949

833-321-TEST / info@marinanalytics.com

This sample has been tested by