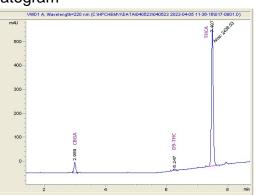

#### Chromatogram

#### Cannabinoid Profile by HPLC

| Cannabinoid          | % wt  | mg/g  |
|----------------------|-------|-------|
| CBGA                 | 1.57  | 15.7  |
| Delta-9-THC          | 0.22  | 2.2   |
| THCA                 | 27.44 | 274.4 |
| Total Cannabinoids   | 29.23 | 292.3 |
| Calculated CBD Yield | 0.00  | 0.00  |