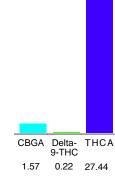

#### Cannabinoid Profile by HPLC

| Cannabinoid          | % wt  | mg/g  |
|----------------------|-------|-------|
| CBGA                 | 1.57  | 15.7  |
| Delta-9-THC          | 0.22  | 2.2   |
| THCA                 | 27.44 | 274.4 |
| Total Cannabinoids   | 29.23 | 292.3 |
| Calculated CBD Yield | 0.00  | 0.00  |