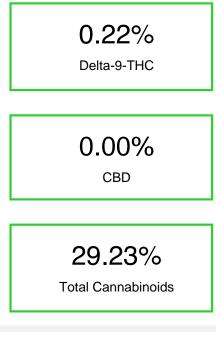

#### Cannabinoid Profile by HPLC

| Cannabinoid          | % wt  | mg/g  |
|----------------------|-------|-------|
| CBGA                 | 1.57  | 15.7  |
| Delta-9-THC          | 0.22  | 2.2   |
| THCA                 | 27.44 | 274.4 |
| Total Cannabinoids   | 29.23 | 292.3 |
| Calculated CBD Yield | 0.00  | 0.00  |