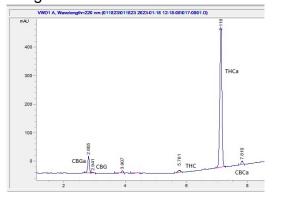

# **Marin Analytics**

# **Analysis Report**

### Presidential Og THC-A Hemp Flower

Sample Submitted: 02-18-2024; Report Date: 02-18-2024

## Presidential Og THC-A Hemp Flower

Plant Material: Flower

### Chromatogram



#### Cannabinoid Profile



## Cannabinoid Profile by HPLC

0.28%

Delta-9-THC

0.00%

**CBD** 

| Cannabinoid          | % wt  | mg/g  |
|----------------------|-------|-------|
| CBGA                 | 1.37  | 13.7  |
| CBG                  | 0.10  | 1.0   |
| Delta-9-THC          | 0.28  | 2.8   |
| THCA                 | 27.89 | 278.9 |
| Total Cannabinoids   | 29.64 | 296.4 |
| Calculated CBD Yield | 0.00  | 0.00  |

Calculated Maximum CBD Yield = CBD + 0.877 \* CBDA

29.64%

**Total Cannabinoids** 

Marin Analytics, LLC 250 Bel Marin Keys Blvd, Suite D4 Novato, CA 94949

415-936-6477 / sarabiancalana1@gmail.com

Sara Biancala

Sara Biancalana

This sample has been tested by Marin Analytics, LLC using valid testing methodologies and a quality system. Values reported relate only to t