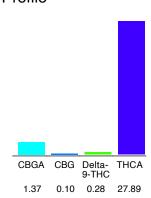

#### Cannabinoid Profile

## Cannabinoid Profile by HPLC

0.28%

Delta-9-THC

0.00%

**CBD** 

| Cannabinoid          | % wt  | mg/g  |
|----------------------|-------|-------|
| CBGA                 | 1.37  | 13.7  |
| CBG                  | 0.10  | 1.0   |
| Delta-9-THC          | 0.28  | 2.8   |
| THCA                 | 27.89 | 278.9 |
| Total Cannabinoids   | 29.64 | 296.4 |
| Calculated CBD Yield | 0.00  | 0.00  |