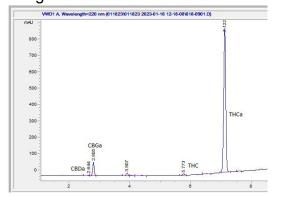

# **Marin Analytics**

## **Analysis Report**

## Sample

#### Pink Runtz THCa Flower

Sample Submitted: 08-26-2024; Report Date: 08-26-2024

## Pink Runtz THCa Flower

Plant Material: Flower

### Chromatogram



#### Cannabinoid Profile



## Cannabinoid Profile by HPLC

0.29%

Delta-9-THC

0.00%

**CBD** 

| Cannabinoid        | % wt  | mg/g  |
|--------------------|-------|-------|
| CBDA               | 0.09  | 0.9   |
| CBGA               | 1.74  | 17.4  |
| Delta-9-THC        | 0.29  | 2.9   |
| THCA               | 28.56 | 285.6 |
| Total Cannabinoids | 30.68 | 306.8 |

Calculated Maximum Delta-9-THC Yield = Delta-9-THC + 0.877 \* THCA Calculated Maximum CBD Yield = CBD + 0.877 \* CBDA

30.68%

Total Cannabinoids

Marin Analytics, LLC 250 Bel Marin Keys Blvd, Suite D4 Novato, CA 94949

415-936-6477 / sarabiancalana1@gmail.com

Sara Biancalana
Chief Scientist

This sample has been tested by Marin Analytics, LLC using valid testing methodologies and a quality system. Values reported relate o