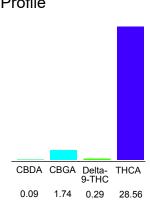

#### Cannabinoid Profile

## Cannabinoid Profile by HPLC

0.29%

Delta-9-THC

0.00%

**CBD** 

| Cannabinoid        | % wt  | mg/g  |
|--------------------|-------|-------|
| CBDA               | 0.09  | 0.9   |
| CBGA               | 1.74  | 17.4  |
| Delta-9-THC        | 0.29  | 2.9   |
| THCA               | 28.56 | 285.6 |
| Total Cannabinoids | 30.68 | 306.8 |