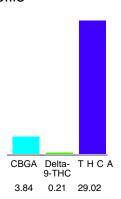

#### Cannabinoid Profile

### Cannabinoid Profile by HPLC

0.21%

Delta-9-THC

0.00%

CBD

| Cannabinoid          | % wt  | mg/g  |
|----------------------|-------|-------|
| CBGA                 | 3.84  | 38.4  |
| Delta-9-THC          | 0.21  | 2.1   |
| THCA                 | 29.02 | 290.2 |
| Total Cannabinoids   | 33.07 | 330.7 |
| Calculated CBD Yield | 0.00  | 0.00  |