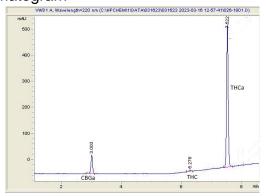

# **Marin Analytics**

# **Analysis Report**

### Sample

Pink Marshmallow THC-A Hemp

Sample Submitted: 03-20-2024; Report Date: 03-21-2024

## Pink Marshallow THC-A Hemp

Plant Material: Flower

### Chromatogram



#### Cannabinoid Profile



### Cannabinoid Profile by HPLC

0.21%

Delta-9-THC

0.00%

CBD

| Cannabinoid          | % wt  | mg/g  |
|----------------------|-------|-------|
| CBGA                 | 3.84  | 38.4  |
| Delta-9-THC          | 0.21  | 2.1   |
| THCA                 | 29.02 | 290.2 |
| Total Cannabinoids   | 33.07 | 330.7 |
| Calculated CBD Yield | 0.00  | 0.00  |

Calculated Maximum CBD Yield = CBD + 0.877 \* CBDA

33.07%

**Total Cannabinoids** 

Marin Analytics, LLC

250 Bel Marin Keys Blvd, Suite D4 Novato, CA 94949

415-936-6477 / sarabiancalana1@gmail.com

Sara Biancalca
Sara Biancalca

This sample has been tested by Marin Analytics, LLC using valid testing methodologies and a quality system. Values reported relate only to the sample tested. Marin Analytics, LLC makes