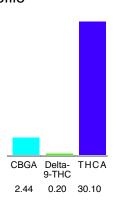

#### Cannabinoid Profile

#### Cannabinoid Profile by HPLC

0.20%

Delta-9-THC

Cannabinoid % wt mg/g **CBGA** 2.44 24.4 Delta-9-THC 0.20 2.0 **THCA** 30.10 301.0 **Total Cannabinoids** 32.74 327.4 0.00 **Calculated CBD Yield** 0.00