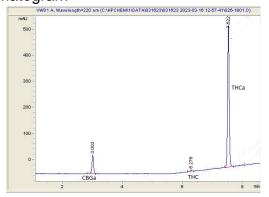

#### Chromatogram

#### Cannabinoid Profile by HPLC

0.20%

Delta-9-THC

Cannabinoid % wt mg/g **CBGA** 2.44 24.4 Delta-9-THC 0.20 2.0 **THCA** 30.10 301.0 **Total Cannabinoids** 32.74 327.4 0.00 **Calculated CBD Yield** 0.00