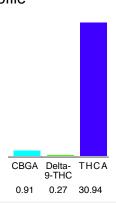

#### Cannabinoid Profile

### Cannabinoid Profile by HPLC

0.27%

Delta-9-THC

0.00% **CBD** 

32.02%

**Total Cannabinoids** 

| Cannabinoid          | % wt  | mg/g  |
|----------------------|-------|-------|
| CBGA                 | 0.91  | 9.1   |
| Delta-9-THC          | 0.27  | 2.7   |
| THCA                 | 30.94 | 309.4 |
| Total Cannabinoids   | 32.02 | 320.2 |
| Calculated CBD Yield | 0.00  | 0.00  |