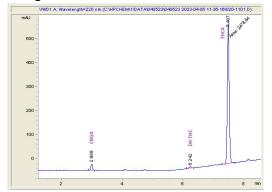

# **Marin Analytics**

### **Analysis Report**

### Sample |

Pineapple THCa Hemp Flower

Batch/Lot #

Sample Submitted: 03-05-2024; Report Date: 03-07-2024

# Pineapple THCa Hemp Flower

#### Chromatogram



#### Cannabinoid Profile



### Cannabinoid Profile by HPLC

0.27%

Delta-9-THC

0.00% **CBD** 

32.02%

**Total Cannabinoids** 

| Cannabinoid          | % wt  | mg/g  |
|----------------------|-------|-------|
| CBGA                 | 0.91  | 9.1   |
| Delta-9-THC          | 0.27  | 2.7   |
| THCA                 | 30.94 | 309.4 |
| Total Cannabinoids   | 32.02 | 320.2 |
| Calculated CBD Yield | 0.00  | 0.00  |

Calculated Maximum CBD Yield = CBD + 0.877 \* CBDA

Marin Analytics, LLC

250 Bel Marin Keys Blvd, Suite D4 Novato, CA 94949

415-936-6477 / sarabiancalana1@gmail.com

Sara Biancalana Chief Scientist

This sample has been tested by Marin Analytics, LLC using valid testing methodologies and a quality system. Values reported relate only to the sample tested. Marin Analytics, LLC