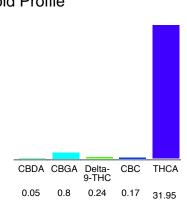

#### Cannabinoid Profile

### Cannabinoid Profile by HPLC

0.24%

Delta-9-THC

0.00%

CBD

| Cannabinoid        | % wt  | mg/g  |
|--------------------|-------|-------|
| CBDA               | 0.05  | 0.5   |
| CBGA               | 8.0   | 8.0   |
| Delta-9-THC        | 0.24  | 2.4   |
| CBC                | 0.17  | 1.7   |
| THCA               | 31.95 | 319.5 |
| Total Cannabinoids | 33.21 | 332.1 |