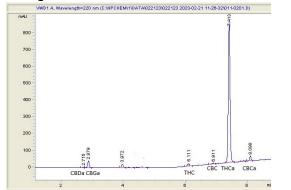

## Sample |

Pinnacle Runtz THCa Hemp Flower

Sample Submitted: 08-26-2024; Report Date: 08-26-2024

# Pinnacle Runtz THCa Hemp Flower

Plant Material: Flower

#### Chromatogram



#### Cannabinoid Profile



### Cannabinoid Profile by HPLC

0.24%

Delta-9-THC

0.00%

CBD

| Cannabinoid        | % wt  | mg/g  |
|--------------------|-------|-------|
| CBDA               | 0.05  | 0.5   |
| CBGA               | 8.0   | 8.0   |
| Delta-9-THC        | 0.24  | 2.4   |
| CBC                | 0.17  | 1.7   |
| THCA               | 31.95 | 319.5 |
| Total Cannabinoids | 33.21 | 332.1 |

Calculated Maximum Delta-9-THC Yield = Delta-9-THC + 0.877 \* THCA Calculated Maximum CBD Yield = CBD + 0.877 \* CBDA

33.21%

**Total Cannabinoids** 

Marin Analytics, LLC 250 Bel Marin Keys Blvd, Suite D4 Novato, CA 94949

415-936-6477 / sarabiancalana1@gmail.com

Sara Biancala

Sara Biancalana

Chief Scientist

This sample has been tested by Marin Analytics, LLC using valid testing meth