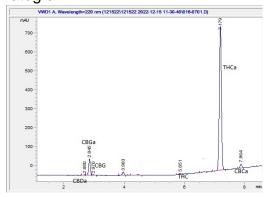

# **Marin Analytics**

## **Analysis Report**

### Sample

Oreo Blizzard THC-A Hemp Flower

Sample Submitted: 02-15-2024; Report Date: 02-15-2024

## Oreo Blizzard THC-A Hemp Flower

Plant Material: Flower

#### Chromatogram



#### Cannabinoid Profile



### Cannabinoid Profile by HPLC

0.30%

Delta-9-THC

0.00%

**CBD** 

| Cannabinoid          | % wt  | mg/g  |
|----------------------|-------|-------|
| CBDA                 | 0.06  | 0.6   |
| CBGA                 | 1.96  | 19.6  |
| CBG                  | 0.1   | 1.0   |
| Delta-9-THC          | 0.30  | 3.0   |
| THCA                 | 31.83 | 318.3 |
| Total Cannabinoids   | 34.25 | 342.5 |
| Calculated CBD Yield | 0.06  | 0.61  |

Calculated Maximum CBD Yield = CBD + 0.877 \* CBDA

34.25%

**Total Cannabinoids** 

Marin Analytics, LLC 250 Bel Marin Keys Blvd, Suite D4 Novato, CA 94949

415-936-6477 / sarabiancalana1@gmail.com

Sara Biancalana

This sample has been tested by Marin Analytics, LLC using valid testing methodologies and a quality system. Value