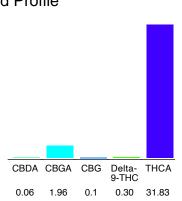

#### Cannabinoid Profile

### Cannabinoid Profile by HPLC

0.30%

Delta-9-THC

0.00%

**CBD** 

| Cannabinoid          | % wt  | mg/g  |
|----------------------|-------|-------|
| CBDA                 | 0.06  | 0.6   |
| CBGA                 | 1.96  | 19.6  |
| CBG                  | 0.1   | 1.0   |
| Delta-9-THC          | 0.30  | 3.0   |
| THCA                 | 31.83 | 318.3 |
| Total Cannabinoids   | 34.25 | 342.5 |
| Calculated CBD Yield | 0.06  | 0.61  |