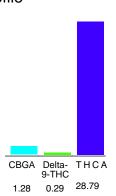

### Cannabinoid Profile by HPLC

0.29%

Delta-9-THC

0.00%

CBD

| Cannabinoid          | % wt  | mg/g  |
|----------------------|-------|-------|
| CBGA                 | 1.28  | 12.8  |
| Delta-9-THC          | 0.29  | 2.9   |
| THCA                 | 28.79 | 287.9 |
| Total Cannabinoids   | 30.36 | 303.6 |
| Calculated CBD Yield | 0.00  | 0.00  |

Calculated Maximum CBD Yield = CBD + 0.877 \* CBDA

30.36%

**Total Cannabinoids** 

Marin Analytics, LLC

250 Bel Marin Keys Blvd, Suite D4 Novato, CA 94949

415-936-6477 / sarabiancalana1@gmail.com

Sara Biancala
Sara Biancala