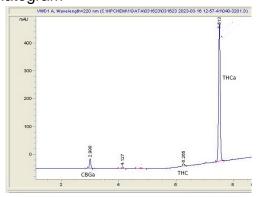

#### Chromatogram

### Cannabinoid Profile by HPLC

0.29%

Delta-9-THC

0.00%

CBD

| Cannabinoid          | % wt  | mg/g  |
|----------------------|-------|-------|
| CBGA                 | 1.28  | 12.8  |
| Delta-9-THC          | 0.29  | 2.9   |
| THCA                 | 28.79 | 287.9 |
| Total Cannabinoids   | 30.36 | 303.6 |
| Calculated CBD Yield | 0.00  | 0.00  |