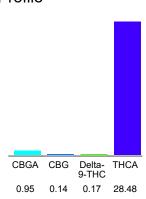

#### Cannabinoid Profile by HPLC

Cannabinoid % wt mg/g CBGA 0.95 9.5 CBG 0.14 1.4 Delta-9-THC 0.17 1.7 THCA 284.8 28.48 **Total Cannabinoids** 29.74 297.4 0.00 0.00 **Calculated CBD Yield** 

Calculated Maximum CBD Yield = CBD + 0.877 \* CBDA

Cannabinoid Profile