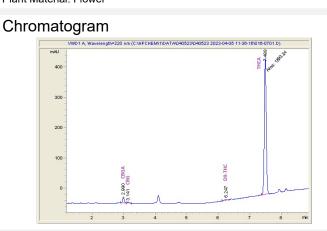

#### Cannabinoid Profile by HPLC

Cannabinoid % wt mg/g CBGA 0.95 9.5 CBG 0.14 1.4 Delta-9-THC 0.17 1.7 THCA 284.8 28.48 **Total Cannabinoids** 29.74 297.4 0.00 0.00 **Calculated CBD Yield** 

Calculated Maximum CBD Yield = CBD + 0.877 \* CBDA