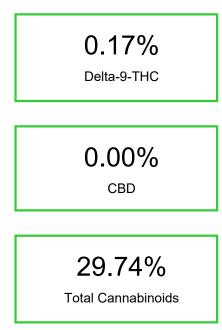

#### Cannabinoid Profile by HPLC

Cannabinoid % wt mg/g CBGA 0.95 9.5 CBG 0.14 1.4 Delta-9-THC 0.17 1.7 THCA 284.8 28.48 **Total Cannabinoids** 29.74 297.4 0.00 0.00 **Calculated CBD Yield** 

Calculated Maximum CBD Yield = CBD + 0.877 \* CBDA