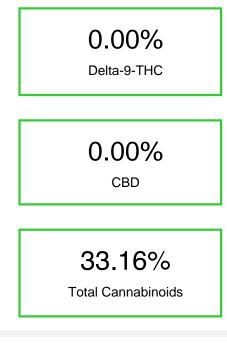

## Chromatogram

Cannabinoid Profile by HPLC

| Cannabinoid                                       | % wt  | mg/g   |
|---------------------------------------------------|-------|--------|
| CBDA                                              | 0.104 | 1.04   |
| CBGA                                              | 0.182 | 1.82   |
| CBG                                               | 0.158 | 1.58   |
| THCVa                                             | 0.22  | 2.2    |
| CBN                                               | 1.446 | 14.46  |
| THCA                                              | 31.05 | 310.51 |
| Total Cannabinoids                                | 33.16 | 331.6  |
| Calculated Total THC                              | 33.09 | 330.93 |
| Calculated CBD Yield                              | 0.09  | 0.91   |
| Calculated Total THC = Delta-9-THC + 0.877 * THCA |       |        |
| Calculated Maximum CBD Yield = CBD + 0.877 * CBDA |       |        |