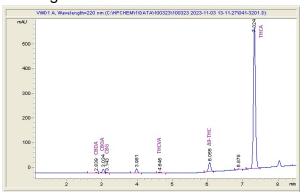

### Chromatogram

### Cannabinoid Profile by HPLC

0.25%

Delta-9-THC

0.00%

**CBD** 

29.05%

**Total Cannabinoids** 

| Cannabinoid          | % wt  | mg/g   |
|----------------------|-------|--------|
| CBDA                 | 0.066 | 0.66   |
| CBGA                 | 0.484 | 4.84   |
| CBG                  | 0.059 | 0.59   |
| THCVa                | 0.144 | 1.44   |
| Delta-9-THC          | 0.249 | 2.49   |
| THCA                 | 27.45 | 274.45 |
| Total Cannabinoids   | 29.05 | 290.5  |
| Calculated Total THC | 26.15 | 261.48 |
| Calculated CBD Yield | 0.06  | 0.58   |
|                      |       |        |