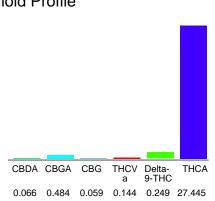

#### Cannabinoid Profile

### Cannabinoid Profile by HPLC

0.25%

Delta-9-THC

0.00%

**CBD** 

29.05%

**Total Cannabinoids** 

| Cannabinoid          | % wt  | mg/g   |
|----------------------|-------|--------|
| CBDA                 | 0.066 | 0.66   |
| CBGA                 | 0.484 | 4.84   |
| CBG                  | 0.059 | 0.59   |
| THCVa                | 0.144 | 1.44   |
| Delta-9-THC          | 0.249 | 2.49   |
| THCA                 | 27.45 | 274.45 |
| Total Cannabinoids   | 29.05 | 290.5  |
| Calculated Total THC | 26.15 | 261.48 |
| Calculated CBD Yield | 0.06  | 0.58   |
|                      |       |        |