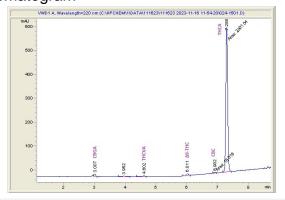

## Sample

Lovely Kush THCa Hemp Flower

Sample Submitted: 02-21-2024; Report Date: 02-24-2024

# Lovely Kush THCa Hemp Flower

Plant Material: Hemp Flower

#### Chromatogram



#### Cannabinoid Profile



### Cannabinoid Profile by HPLC

0.28%

Delta-9-THC

0.00%

CBD

| Cannabinoid          | % wt  | mg/g   |
|----------------------|-------|--------|
| CBGA                 | 0.303 | 3.03   |
| THCVa                | 0.132 | 1.32   |
| Delta-9-THC          | 0.277 | 2.77   |
| CBC                  | 0.209 | 20.9   |
| THCA                 | 28.70 | 287.0  |
| Total Cannabinoids   | 29.62 | 296.2  |
| Calculated Total THC | 29.16 | 291.64 |
| Calculated CBD Yield | 0.00  | 0.00   |
|                      |       |        |

Calculated Total THC = Delta-9-THC + 0.877 \* THCA
Calculated Maximum CBD Yield = CBD + 0.877 \* CBDA

29.62%

**Total Cannabinoids** 

Marin Analytics, LLC 250 Bel Marin Keys Blvd, Suite D4 Novato, CA 94949

833-321-TEST / info@marinanalytic