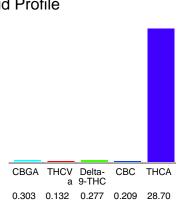

#### Cannabinoid Profile

### Cannabinoid Profile by HPLC

0.28%

Delta-9-THC

0.00%

CBD

| Cannabinoid          | % wt  | mg/g   |
|----------------------|-------|--------|
| CBGA                 | 0.303 | 3.03   |
| THCVa                | 0.132 | 1.32   |
| Delta-9-THC          | 0.277 | 2.77   |
| CBC                  | 0.209 | 20.9   |
| THCA                 | 28.70 | 287.0  |
| Total Cannabinoids   | 29.62 | 296.2  |
| Calculated Total THC | 29.16 | 291.64 |
| Calculated CBD Yield | 0.00  | 0.00   |
|                      |       |        |