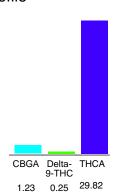

#### Cannabinoid Profile

### Cannabinoid Profile by HPLC

0.25%

Delta-9-THC

0.00%

CBD

| Cannabinoid          | % wt  | mg/g  |
|----------------------|-------|-------|
| CBGA                 | 1.23  | 12.3  |
| Delta-9-THC          | 0.25  | 2.5   |
| THCA                 | 29.82 | 298.2 |
| Total Cannabinoids   | 31.30 | 313.0 |
| Calculated CBD Yield | 0.00  | 0.00  |