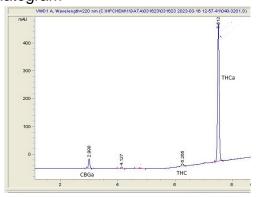

#### Chromatogram

### Cannabinoid Profile by HPLC

0.25%

Delta-9-THC

0.00%

CBD

| Cannabinoid          | % wt  | mg/g  |
|----------------------|-------|-------|
| CBGA                 | 1.23  | 12.3  |
| Delta-9-THC          | 0.25  | 2.5   |
| THCA                 | 29.82 | 298.2 |
| Total Cannabinoids   | 31.30 | 313.0 |
| Calculated CBD Yield | 0.00  | 0.00  |