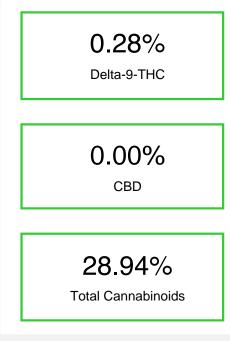

#### Cannabinoid Profile by HPLC

Cannabinoid % wt mg/g CBGA 1.21 12.1 Delta-9-THC 0.28 2.8 THCA 27.45 274.5 **Total Cannabinoids** 28.94 289.4 **Calculated CBD Yield** 0.00 0.00

Calculated Maximum CBD Yield = CBD + 0.877 \* CBDA