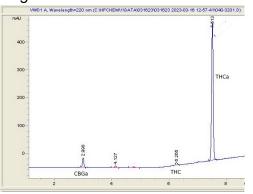

#### Chromatogram

#### Cannabinoid Profile by HPLC

Cannabinoid % wt mg/g CBGA 1.21 12.1 Delta-9-THC 0.28 2.8 THCA 27.45 274.5 **Total Cannabinoids** 28.94 289.4 **Calculated CBD Yield** 0.00 0.00

Calculated Maximum CBD Yield = CBD + 0.877 \* CBDA