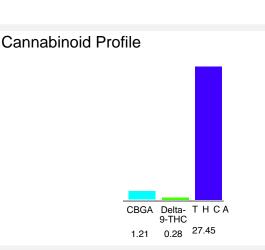

#### Cannabinoid Profile by HPLC

Cannabinoid % wt mg/g CBGA 1.21 12.1 Delta-9-THC 0.28 2.8 THCA 27.45 274.5 **Total Cannabinoids** 28.94 289.4 **Calculated CBD Yield** 0.00 0.00

Calculated Maximum CBD Yield = CBD + 0.877 \* CBDA