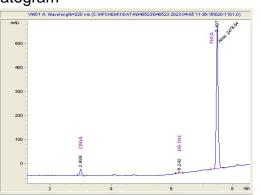

#### Lemon Runtz THCa Hemp Flower Plant Material: Flower

Chromatogram

Batch/Lot #

Delta-

9-THC

0.25 30.94

THCA