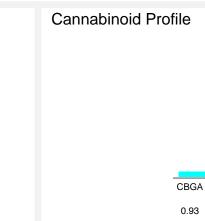

### Cannabinoid Profile by HPLC

Cannabinoid mg/g % wt CBGA 0.93 9.3 Delta-9-THC 0.15 1.5 THCA 30.94 309.4 **Total Cannabinoids** 32.02 320.2 **Calculated CBD Yield** 0.00 0.00

Calculated Maximum CBD Yield = CBD + 0.877 \* CBDA