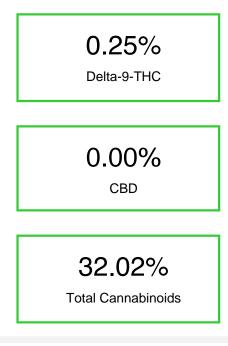

### Cannabinoid Profile by HPLC

Cannabinoid mg/g % wt CBGA 0.93 9.3 Delta-9-THC 0.15 1.5 THCA 30.94 309.4 **Total Cannabinoids** 32.02 320.2 **Calculated CBD Yield** 0.00 0.00

Calculated Maximum CBD Yield = CBD + 0.877 \* CBDA

Batch/Lot #

Delta-

9-THC

0.25 30.94

THCA