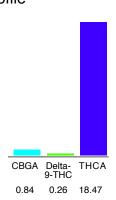

#### Cannabinoid Profile

### Cannabinoid Profile by HPLC

0.26%

Delta-9-THC

0.00%

**CBD** 

| Cannabinoid          | % wt  | mg/g  |
|----------------------|-------|-------|
| CBGA                 | 0.84  | 8.4   |
| Delta-9-THC          | 0.26  | 2.6   |
| THCA                 | 18.47 | 184.7 |
| Total Cannabinoids   | 19.57 | 195.7 |
| Calculated CBD Yield | 0.00  | 0.00  |