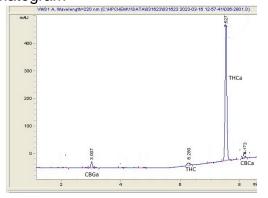

### Chromatogram

#### Cannabinoid Profile

### Cannabinoid Profile by HPLC

0.26%

Delta-9-THC

0.00%

**CBD** 

| Cannabinoid          | % wt  | mg/g  |
|----------------------|-------|-------|
| CBGA                 | 0.84  | 8.4   |
| Delta-9-THC          | 0.26  | 2.6   |
| THCA                 | 18.47 | 184.7 |
| Total Cannabinoids   | 19.57 | 195.7 |
| Calculated CBD Yield | 0.00  | 0.00  |