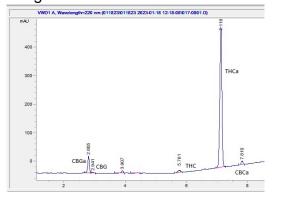

# **Marin Analytics**

## **Analysis Report**

### Happy Shaman

### Lemon OG THC-A Hemp Flower

Sample Submitted: 02-17-2024; Report Date: 02-17-2024

## Lemon OG THC-A Hemp Flower

Plant Material: Flower

### Chromatogram



#### Cannabinoid Profile



### Cannabinoid Profile by HPLC

0.29%

Delta-9-THC

0.00%

**CBD** 

| Cannabinoid               | % wt  | mg/g  |
|---------------------------|-------|-------|
| CBGA                      | 1.27  | 12.7  |
| CBG                       | 0.17  | 1.7   |
| Delta-9-THC               | 0.29  | 2.9   |
| THCA                      | 29.54 | 295.4 |
| <b>Total Cannabinoids</b> | 31.27 | 312.7 |
| Calculated CBD Yield      | 0.00  | 0.00  |

Calculated Maximum CBD Yield = CBD + 0.877 \* CBDA

31.27%

**Total Cannabinoids** 

Marin Analytics, LLC 250 Bel Marin Keys Blvd, Suite D4 Novato, CA 94949

415-936-6477 / sarabiancalana1@gmail.com

Sara Biancale Sara Biancalana

This sample has been tested by Marin Analytics, LLC using valid testing methodologies and a quality