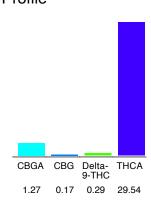

#### Cannabinoid Profile

### Cannabinoid Profile by HPLC

0.29%

Delta-9-THC

0.00%

**CBD** 

| Cannabinoid               | % wt  | mg/g  |
|---------------------------|-------|-------|
| CBGA                      | 1.27  | 12.7  |
| CBG                       | 0.17  | 1.7   |
| Delta-9-THC               | 0.29  | 2.9   |
| THCA                      | 29.54 | 295.4 |
| <b>Total Cannabinoids</b> | 31.27 | 312.7 |
| Calculated CBD Yield      | 0.00  | 0.00  |