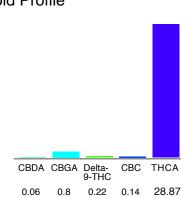

#### Cannabinoid Profile

### Cannabinoid Profile by HPLC

0.22%

Delta-9-THC

0.00%

CBD

| Cannabinoid                  | % wt  | mg/g   |
|------------------------------|-------|--------|
| CBDA                         | 0.06  | 0.6    |
| CBGA                         | 0.8   | 9.0    |
| Delta-9-THC                  | 0.22  | 2.2    |
| CBC                          | 0.14  | 1.4    |
| THCA                         | 28.87 | 288.7  |
| <b>Total Cannabinoids</b>    | 30.09 | 300.9  |
| Calculated Delta-9-THC Yield | 28.62 | 286.82 |
| Calculated CBD Yield         | 0.06  | 0.61   |
|                              |       |        |