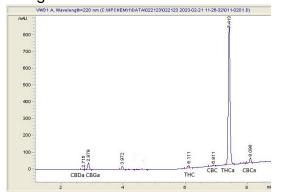

# **Analysis Report**

## Sample

Lemon Cookie THCa Hemp Flower

Sample Submitted: 02-26-2024; Report Date: 02-26-2024

## Lemon Cookie THCa Hemp Flower

Plant Material: Flower

#### Chromatogram



#### Cannabinoid Profile



### Cannabinoid Profile by HPLC

0.22%

Delta-9-THC

0.00%

CBD

| Cannabinoid                  | % wt  | mg/g   |
|------------------------------|-------|--------|
| CBDA                         | 0.06  | 0.6    |
| CBGA                         | 0.8   | 9.0    |
| Delta-9-THC                  | 0.22  | 2.2    |
| CBC                          | 0.14  | 1.4    |
| THCA                         | 28.87 | 288.7  |
| <b>Total Cannabinoids</b>    | 30.09 | 300.9  |
| Calculated Delta-9-THC Yield | 28.62 | 286.82 |
| Calculated CBD Yield         | 0.06  | 0.61   |
|                              |       |        |

Calculated Maximum Delta-9-THC Yield = Delta-9-THC + 0.877 \* THCA Calculated Maximum CBD Yield = CBD + 0.877 \* CBDA

30.09%

**Total Cannabinoids** 

Ma