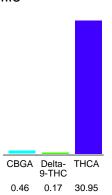

### Cannabinoid Profile by HPLC

0.17%

Delta-9-THC

0.00%

CBD

| Cannabinoid          | % wt  | mg/g  |
|----------------------|-------|-------|
| CBGA                 | 0.46  | 4.6   |
| Delta-9-THC          | 0.17  | 1.7   |
| THCA                 | 30.95 | 309.5 |
| Total Cannabinoids   | 31.58 | 315.8 |
| Calculated CBD Yield | 0.00  | 0.00  |