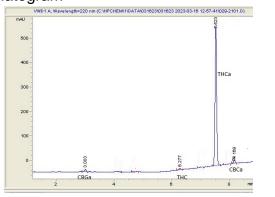

# **Marin Analytics**

## **Analysis Report**

### Sample

Lemon Cherry Poundcake THC-A Hemp Sample Submitted: 03-16-2024; Report Date: 03-16-2024

## Lemon Cherry Poundcake THC-A Hemp

Plant Material: Flower

### Chromatogram



### Cannabinoid Profile



### Cannabinoid Profile by HPLC

0.17%

Delta-9-THC

0.00%

CBD

| Cannabinoid          | % wt  | mg/g  |
|----------------------|-------|-------|
| CBGA                 | 0.46  | 4.6   |
| Delta-9-THC          | 0.17  | 1.7   |
| THCA                 | 30.95 | 309.5 |
| Total Cannabinoids   | 31.58 | 315.8 |
| Calculated CBD Yield | 0.00  | 0.00  |

Calculated Maximum CBD Yield = CBD + 0.877 \* CBDA

31.58%

**Total Cannabinoids** 

Marin Analytics, LLC

250 Bel Marin Keys Blvd, Suite D4 Novato, CA 94949

415-936-6477 / sarabiancalana1@gmail.com

Sara Biancala
Sara Biancalana

Chief Scientist

This sample has been tested by Marin Analytics, LLC using valid testing methodologies and a quality system. Values reported relate only to the sample tested. Marin Analy