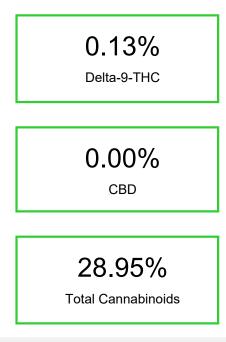

#### Cannabinoid Profile by HPLC

CBGA 0.69 6.9 CBG 0.18 1.8 Delta-9-THC 0.13 1.3 THCA 27.95 279.5 **Total Cannabinoids** 28.95 289.5 0.00 0.00 **Calculated CBD Yield** 

Calculated Maximum CBD Yield = CBD + 0.877 \* CBDA