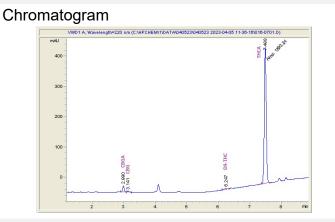

#### Cannabinoid Profile by HPLC

CBGA 0.69 6.9 CBG 0.18 1.8 Delta-9-THC 0.13 1.3 THCA 27.95 279.5 **Total Cannabinoids** 28.95 289.5 0.00 0.00 **Calculated CBD Yield** 

Calculated Maximum CBD Yield = CBD + 0.877 \* CBDA

Cannabinoid

 
 CBGA
 CBG
 Delta-9-THC
 THCA

 0.69
 0.18
 0.13
 27.95

% wt

mg/g