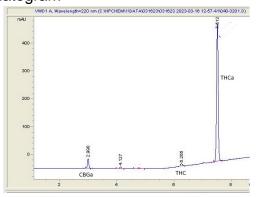

#### Chromatogram

### Cannabinoid Profile by HPLC

0.19%

Delta-9-THC

0.00%

**CBD** 

30.69%

**Total Cannabinoids** 

| Cannabinoid          | % wt  | mg/g  |
|----------------------|-------|-------|
| CBGA                 | 1.29  | 12.9  |
| Delta-9-THC          | 0.19  | 1.9   |
| THCA                 | 29.21 | 292.1 |
| Total Cannabinoids   | 30.69 | 306.9 |
| Calculated CBD Yield | 0.00  | 0.00  |