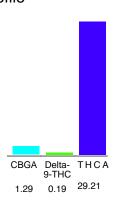

#### Cannabinoid Profile

### Cannabinoid Profile by HPLC

0.19%

Delta-9-THC

0.00%

**CBD** 

30.69%

**Total Cannabinoids** 

| Cannabinoid          | % wt  | mg/g  |
|----------------------|-------|-------|
| CBGA                 | 1.29  | 12.9  |
| Delta-9-THC          | 0.19  | 1.9   |
| THCA                 | 29.21 | 292.1 |
| Total Cannabinoids   | 30.69 | 306.9 |
| Calculated CBD Yield | 0.00  | 0.00  |